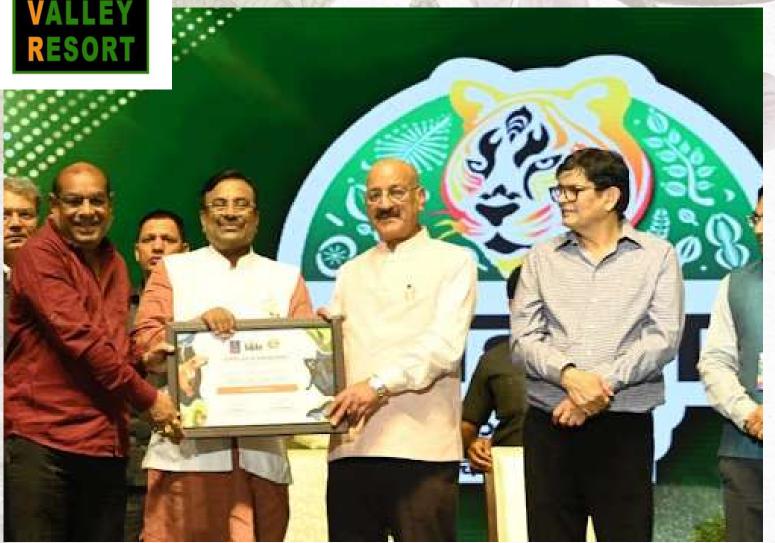

TEA / COFFEE OR MILK WITH BISCUITS
- PAKODA OR FRENCH FRIES



### DINNER: (08:00 PM TO 09:30 PM)

- · OI VEG. SOUP
- · GREEN SALAD
- · PAPAD ROASTED OR FRIED
- · FULKA
- RICE (STEAMED OR JEERA)
- DAL ( JEERA OR FRY )
- · SEASONAL VEG. OR LOCAL SPECIALITY
- SEASONAL VEG. (DRY)
- · CHICKEN (IN BROWN OR RED GRAVY)
- · 01 SWEET

### LUNCH: (01:00 PM TO 02:00 PM)

- · 01 VEG. STARTER
- GREEN SALAD
- PAPAD ROASTED OR FRIED
- · FULKA
- RICE (STEAMED OR JEERA)
- DAL ( JEERA OR FRY )
- · PANNER IN BROWN OR RED GRAVY
- · SEASONAL VEG. OR LOCAL SPECIALITY



### NOTE

- BUTTER MILK, CURD, AND JAIN FOOD WILL BE SERVED UPON REQUEST.
- PLEASE NOTE THAT EXTRA ORDERS
   BEYOND THE FIXED MENU WILL INCUR
   ADDITIONAL CHARGES

# PHOTOS























# TADOBA TIGER VALLEY RESORT TREASURED MOMENTS





















# TADOBATIGER VALLEY RESORT GUEST HIGHLIGHTS























## TERMS & CONDITIONS

- The Resort management reserves the right to adjust rates if new charges are imposed under Indian Law.
- Enjoy a complete culinary experience with our package, which includes lunch, hi-tea, and dinner for just ₹1500/- per person.
- No changes will be permitted to the package once a Confirmation Voucher has been issued.
- The full booking amount must be received at least 15 days before arrival.
- The above rates are exclusive of GST.
- Late check-out after 11:00 AM is subject to availability and will incur a charge of ₹1200 per hour
- Please note that the restaurant closes at 9:30 PM, and food service will not be available after that time.

### CHILD POLICY

- Children aged 1-5 ye