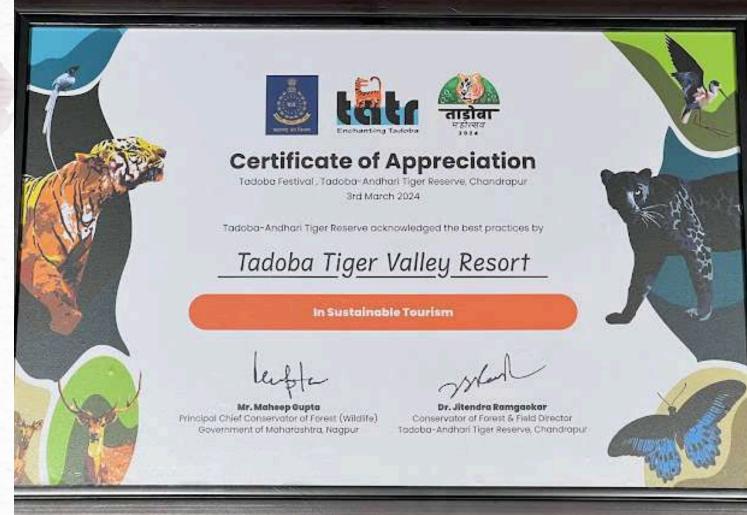

A / COFFEE OR MILK WITH BISCUITS
- PAKODA OR FRENCH FRIES



### DINNER: (08:00 PM TO 09:30 PM)

- · OI VEG. SOUP
- · GREEN SALAD
- · PAPAD ROASTED OR FRIED
- · FULKA
- RICE (STEAMED OR JEERA)
- DAL ( JEERA OR FRY )
- · SEASONAL VEG. OR LOCAL SPECIALITY
- SEASONAL VEG. (DRY)
- · CHICKEN (IN BROWN OR RED GRAVY)
- · 01 SWEET

### LUNCH: (01:00 PM TO 02:00 PM)

- · 01 VEG. STARTER
- GREEN SALAD
- PAPAD ROASTED OR FRIED
- · FULKA
- RICE (STEAMED OR JEERA)
- DAL ( JEERA OR FRY )
- · PANNER IN BROWN OR RED GRAVY
- · SEASONAL VEG. OR LOCAL SPECIALITY



### NOTE

- BUTTER MILK, CURD, AND JAIN FOOD WILL BE SERVED UPON REQUEST.
- PLEASE NOTE THAT EXTRA ORDERS
   BEYOND THE FIXED MENU WILL INCUR
   ADDITIONAL CHARGES

# PHOTOS























# TADOBA TIGER VALLEY RESORT TREASURED MOMENTS





















# TADOBATIGER VALLEY RESORT GUEST HIGHLIGHTS























## TERMS & CONDITIONS

- The Resort management reserves the right to adjust rates if new charges are imposed under Indian Law.
- Enjoy a complete culinary experience with our package, which includes lunch, hi-tea, and dinner for just ₹1500/- per person.
- No changes will be permitted to the package once a Confirmation Voucher has been issued.
- The full booking amount must be received at least 15 days before arrival.
- The above rates are exclusive of GST.
- Late check-out after 11:00 AM is subject to availability and will incur a charge of ₹1200 per hour
- Please note that the restaurant closes at 9:30 PM, and food service will not be available after that time.

### CHILD POLICY

- Children aged 1-5 year