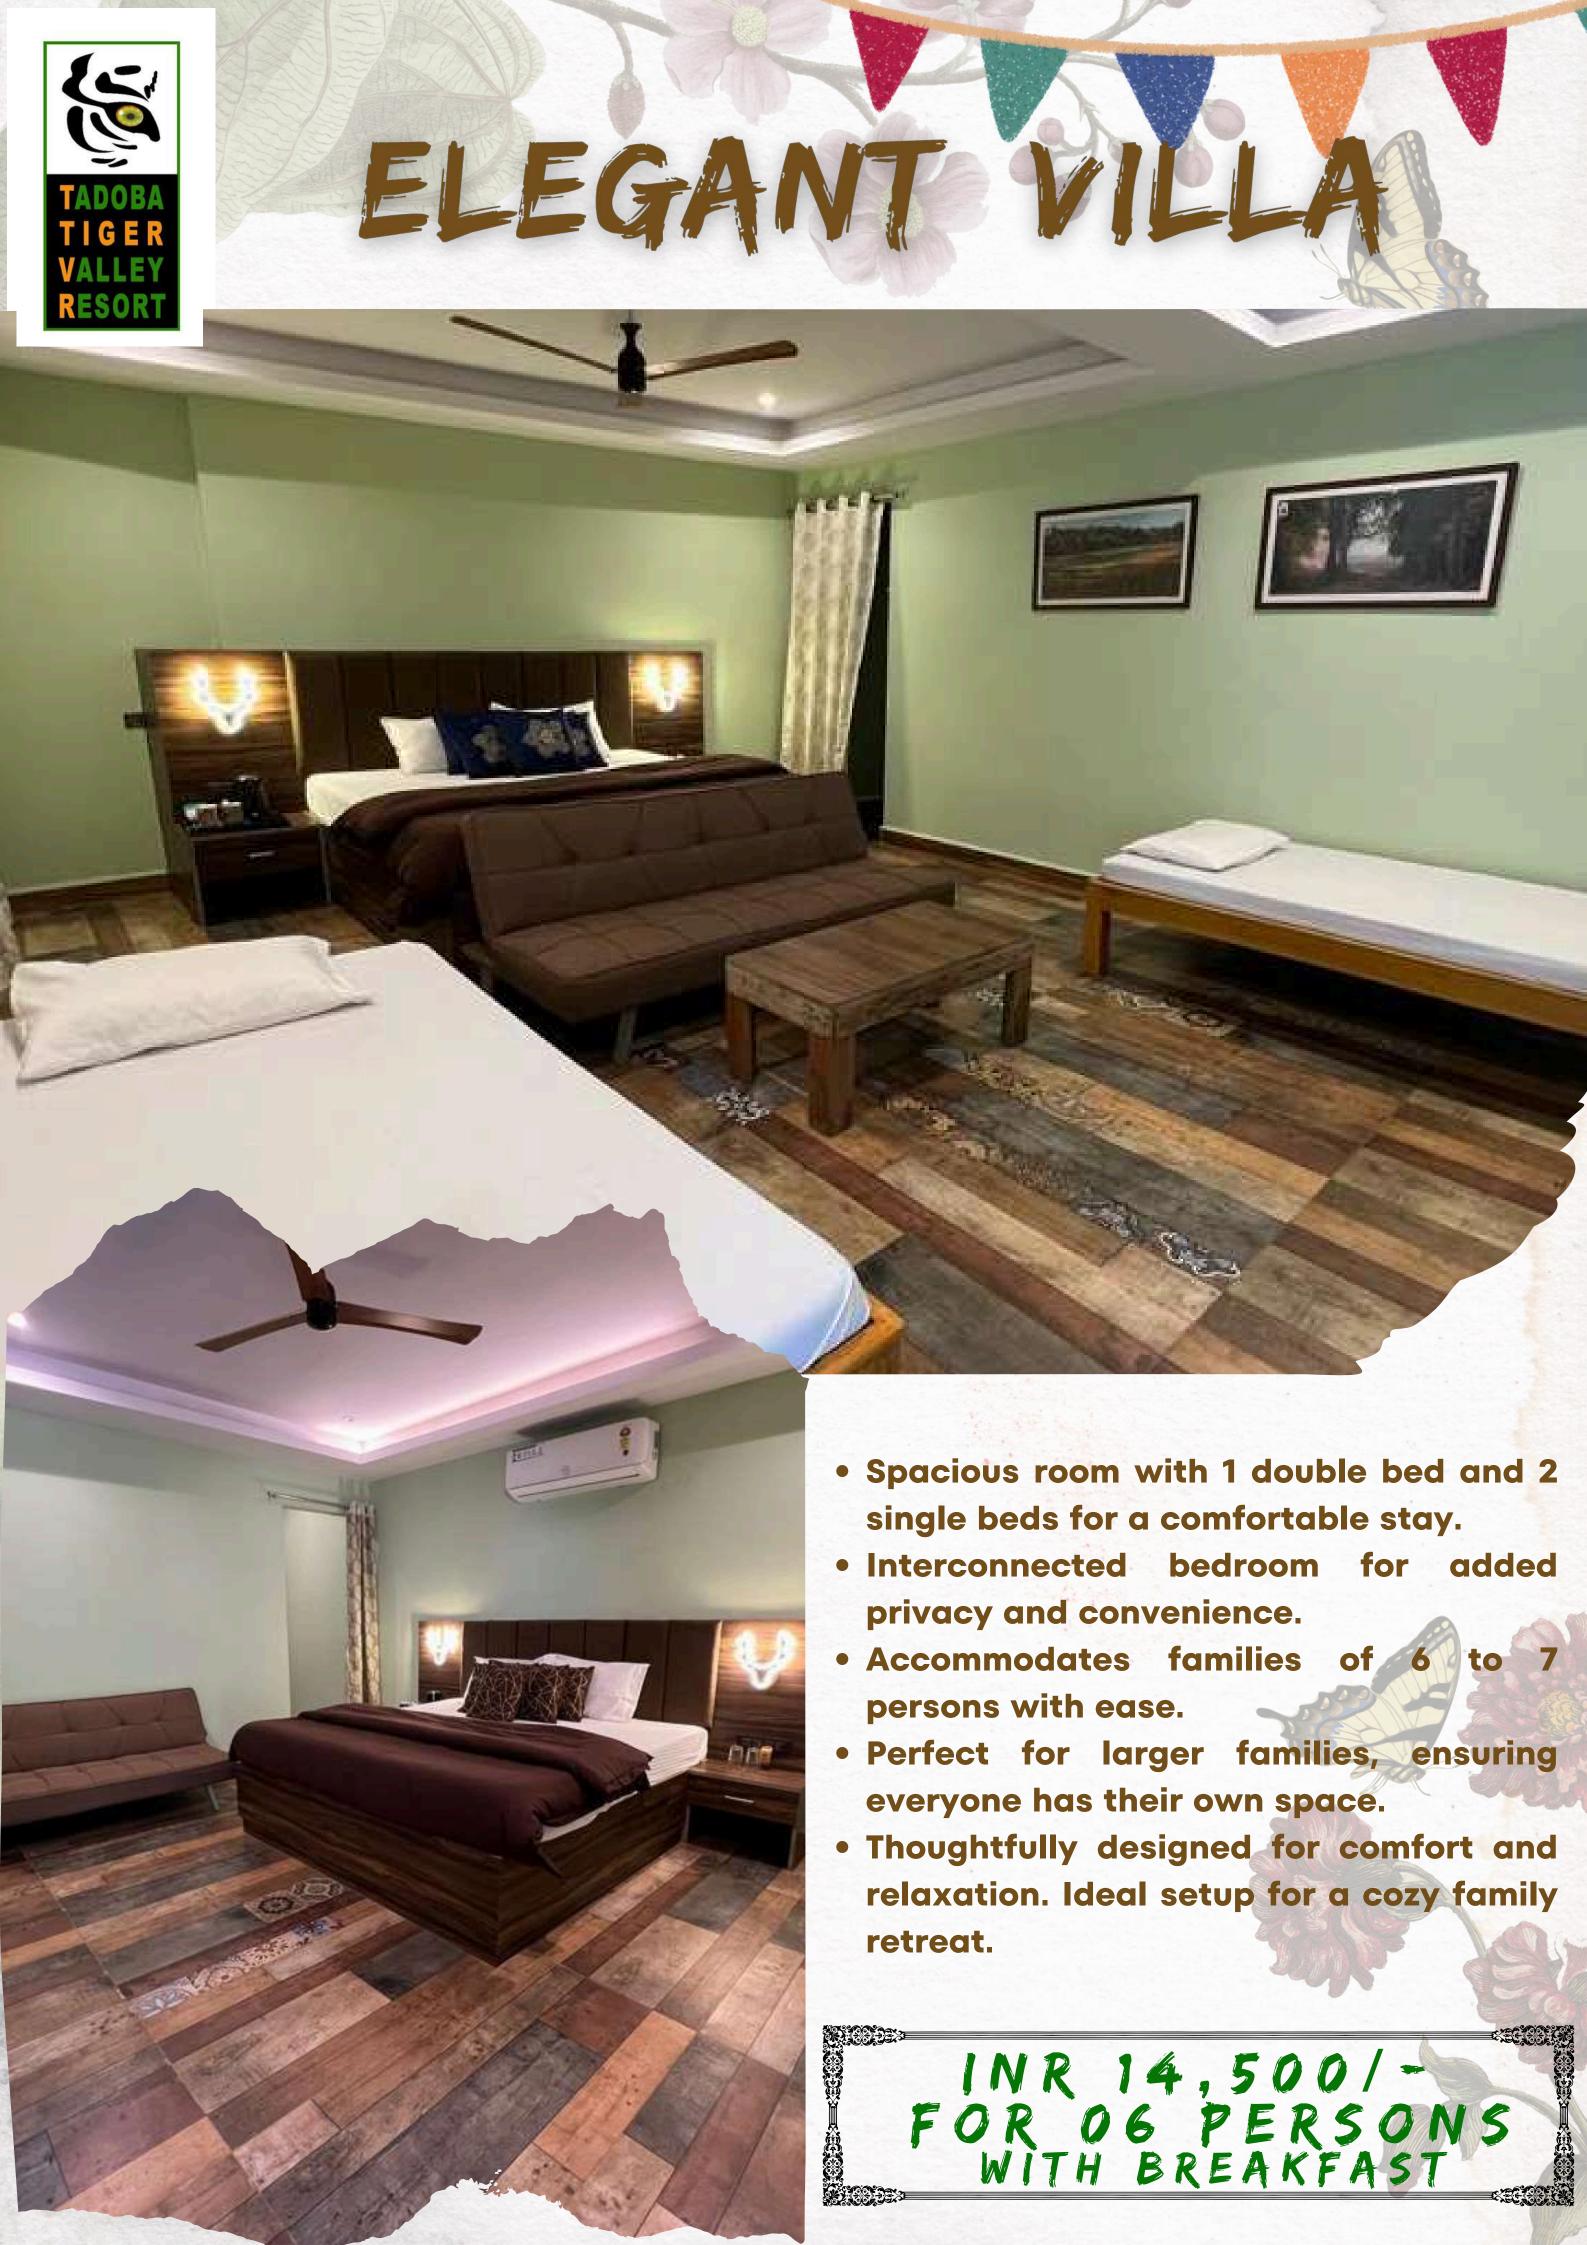

 Ideal for 2 to 3 guests & a child.

- Include amenities like
   Air conditioning, LED Tv,
   and a private bathroom
   with hot & cold water
- Peaceful atmosphere
   with beautiful views and
   natural light.
- Perfect for a relaxing getaway in the heart of Tadoba National Park.