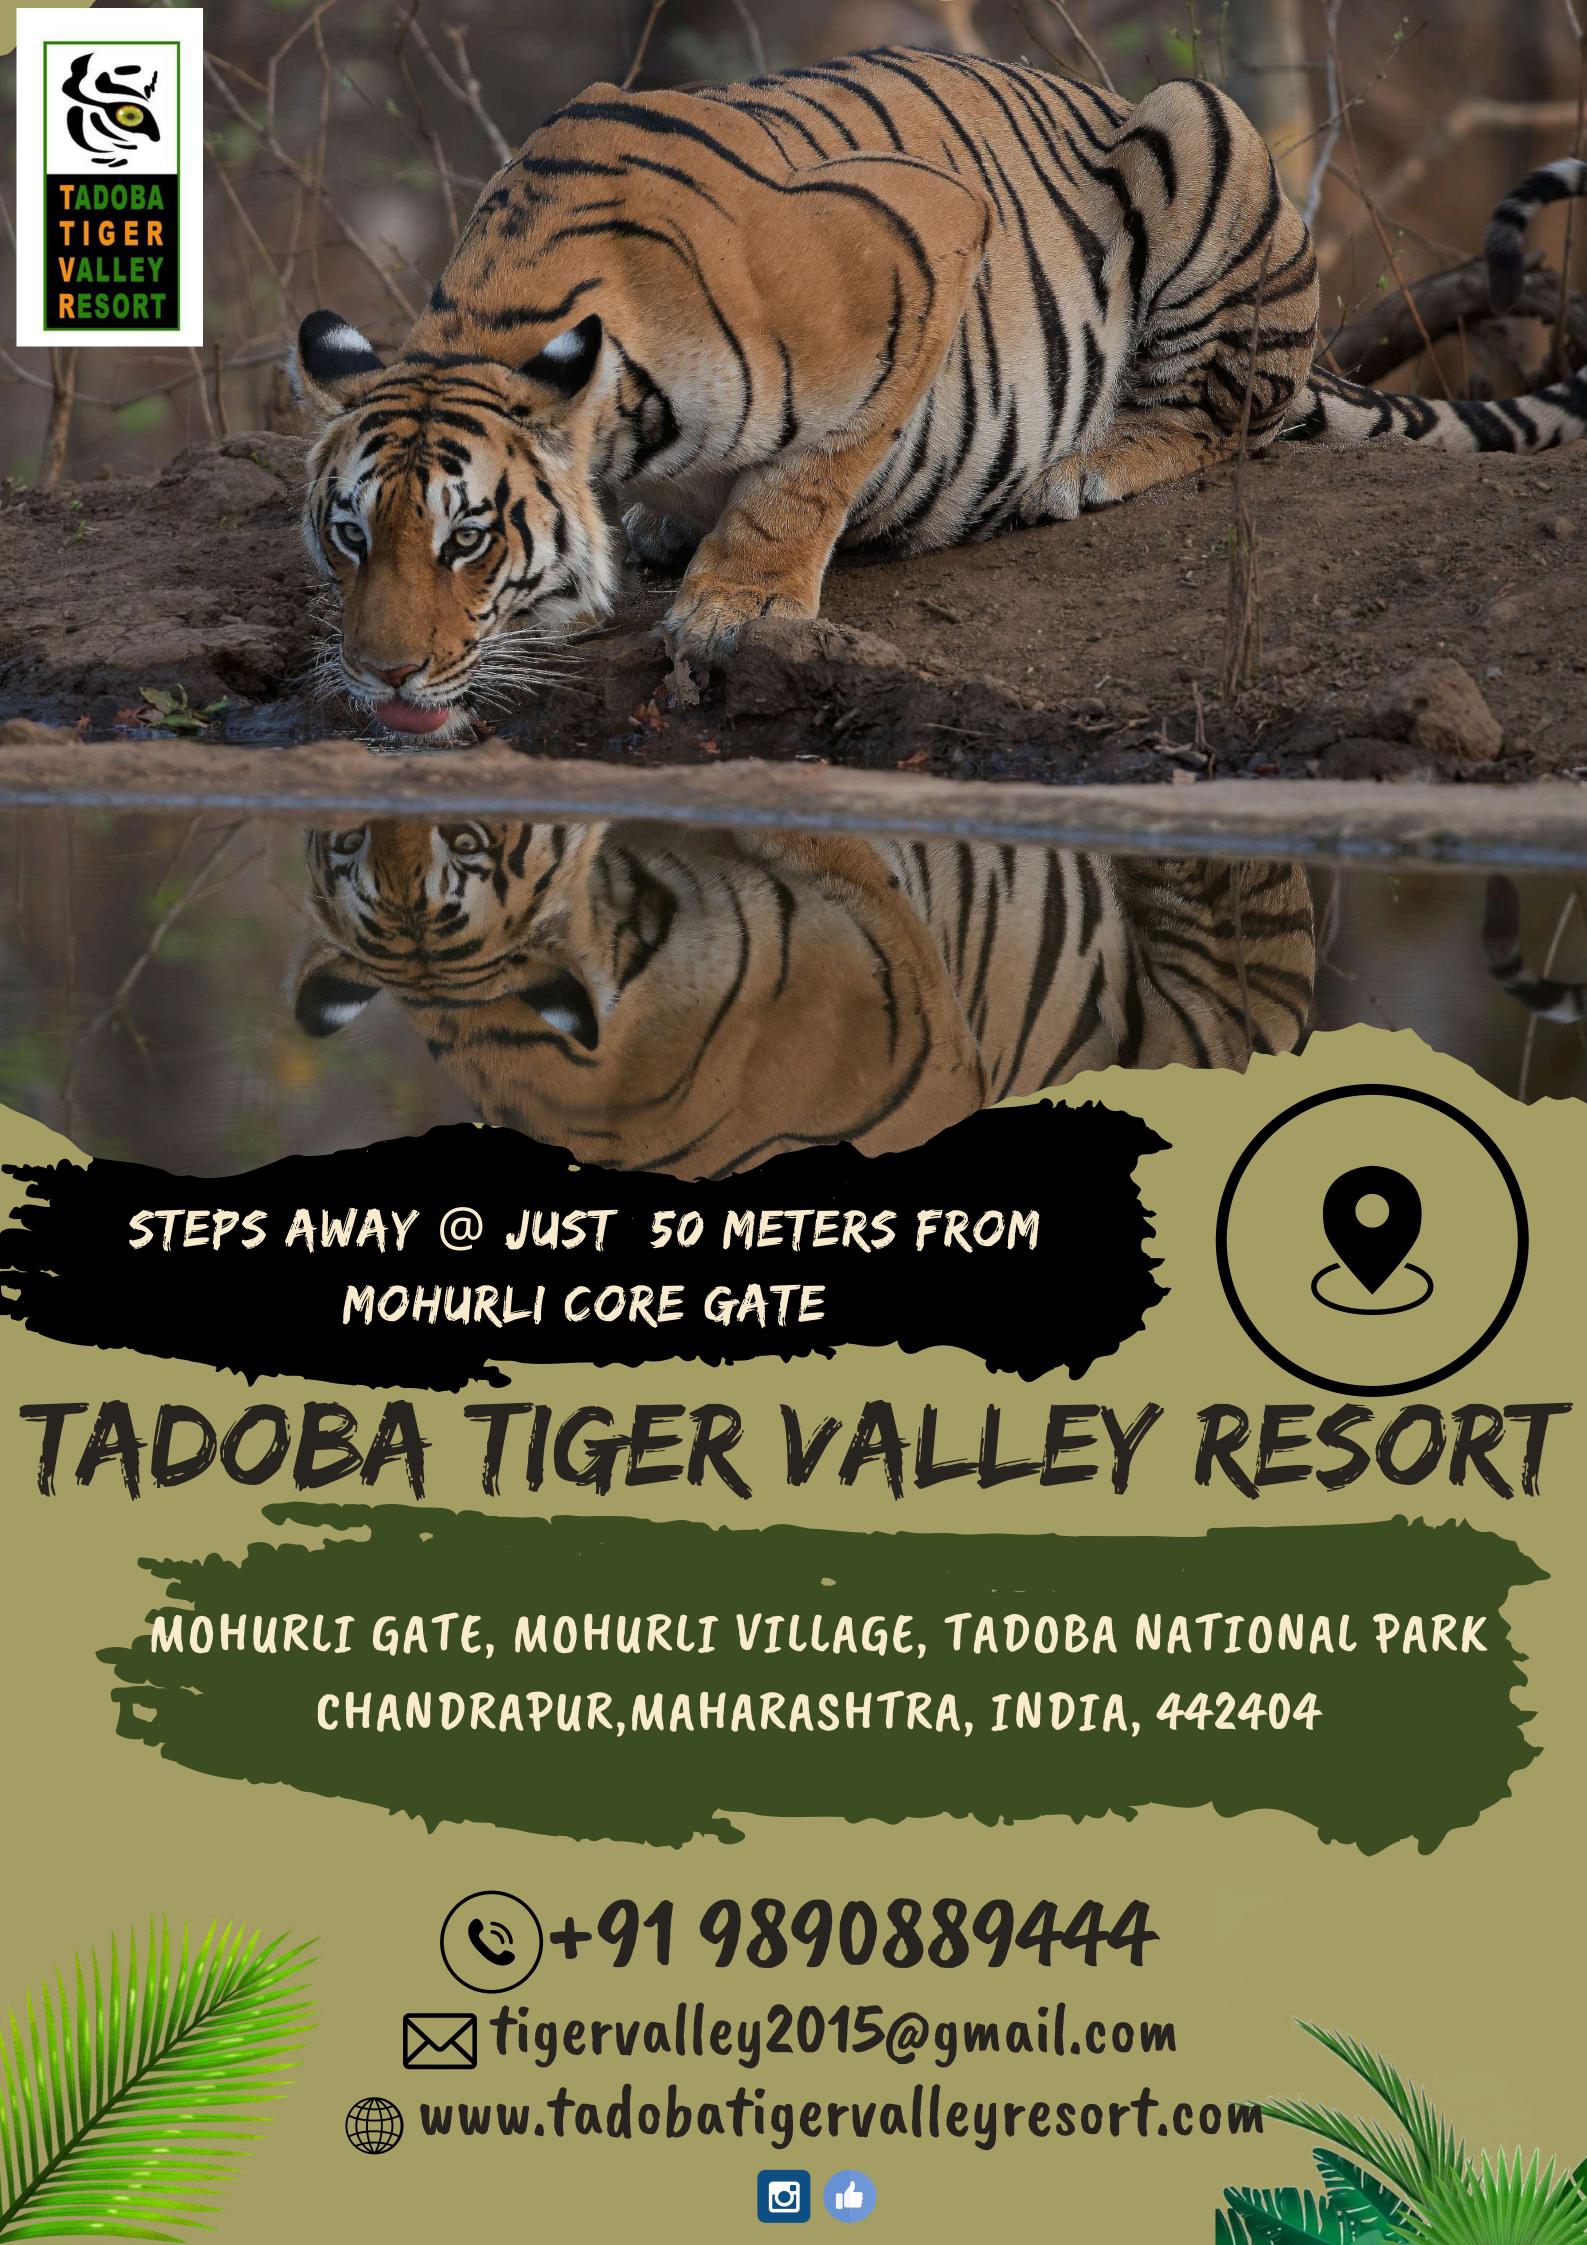

### NEAREST SAFARI ZONE

OUR RESORT IS CONVENIENTLY LOCATED NEAR KEY ENTRY POINTS OF THE TADOBA ANDHARI TIGER RESERVE

- · MOHURLI CORE GATE: 50 METERS
- · JUNONA GATE: 1 KM
- · AGARZARI GATE: 7 KM
- · DEWADA/ADEGAON GATE: 7 KM
- · KHUTWANDA CORE GATE: 12 KM
- · MAMLA GATE: 45 KM
- · NIMDHELA GATE: 65 KM