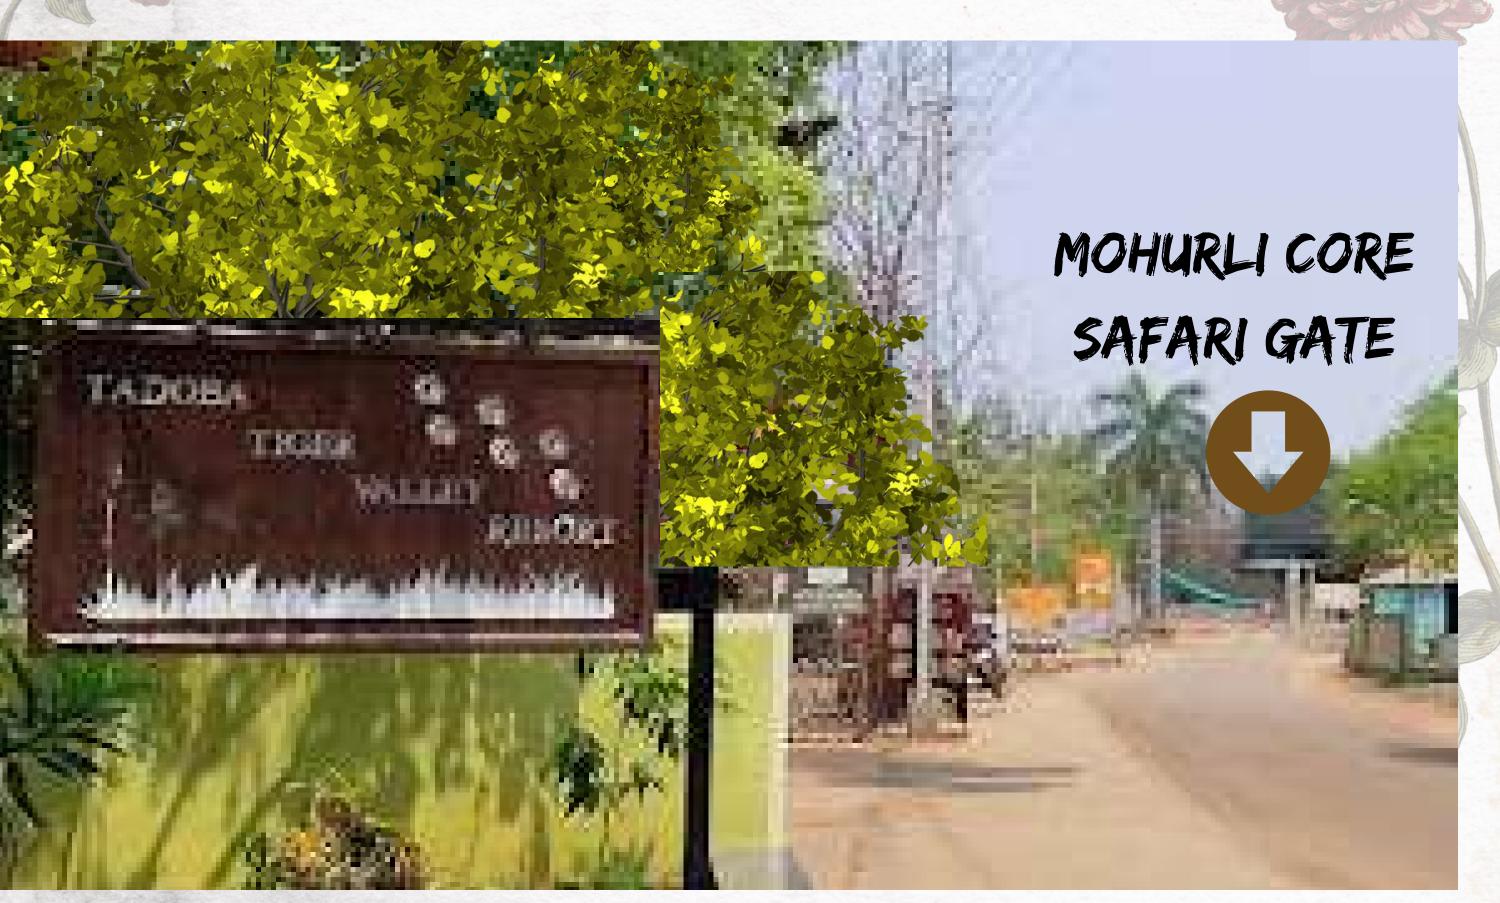

### NEAREST SAFARI ZONE

OUR RESORT IS CONVENIENTLY LOCATED NEAR KEY ENTRY POINTS OF THE TADOBA ANDHARI TIGER RESERVE

- · MOHURLI CORE GATE: 50 METERS
- · JUNONA GATE: 1 KM
- · AGARZARI GATE: 7 KM
- · DEWADA/ADEGAON GATE: 7 KM
- · KHUTWANDA CORE GATE: 12 KM
- · MAMLA GATE: 45 KM
- · NIMDHELA GATE: 65 KM