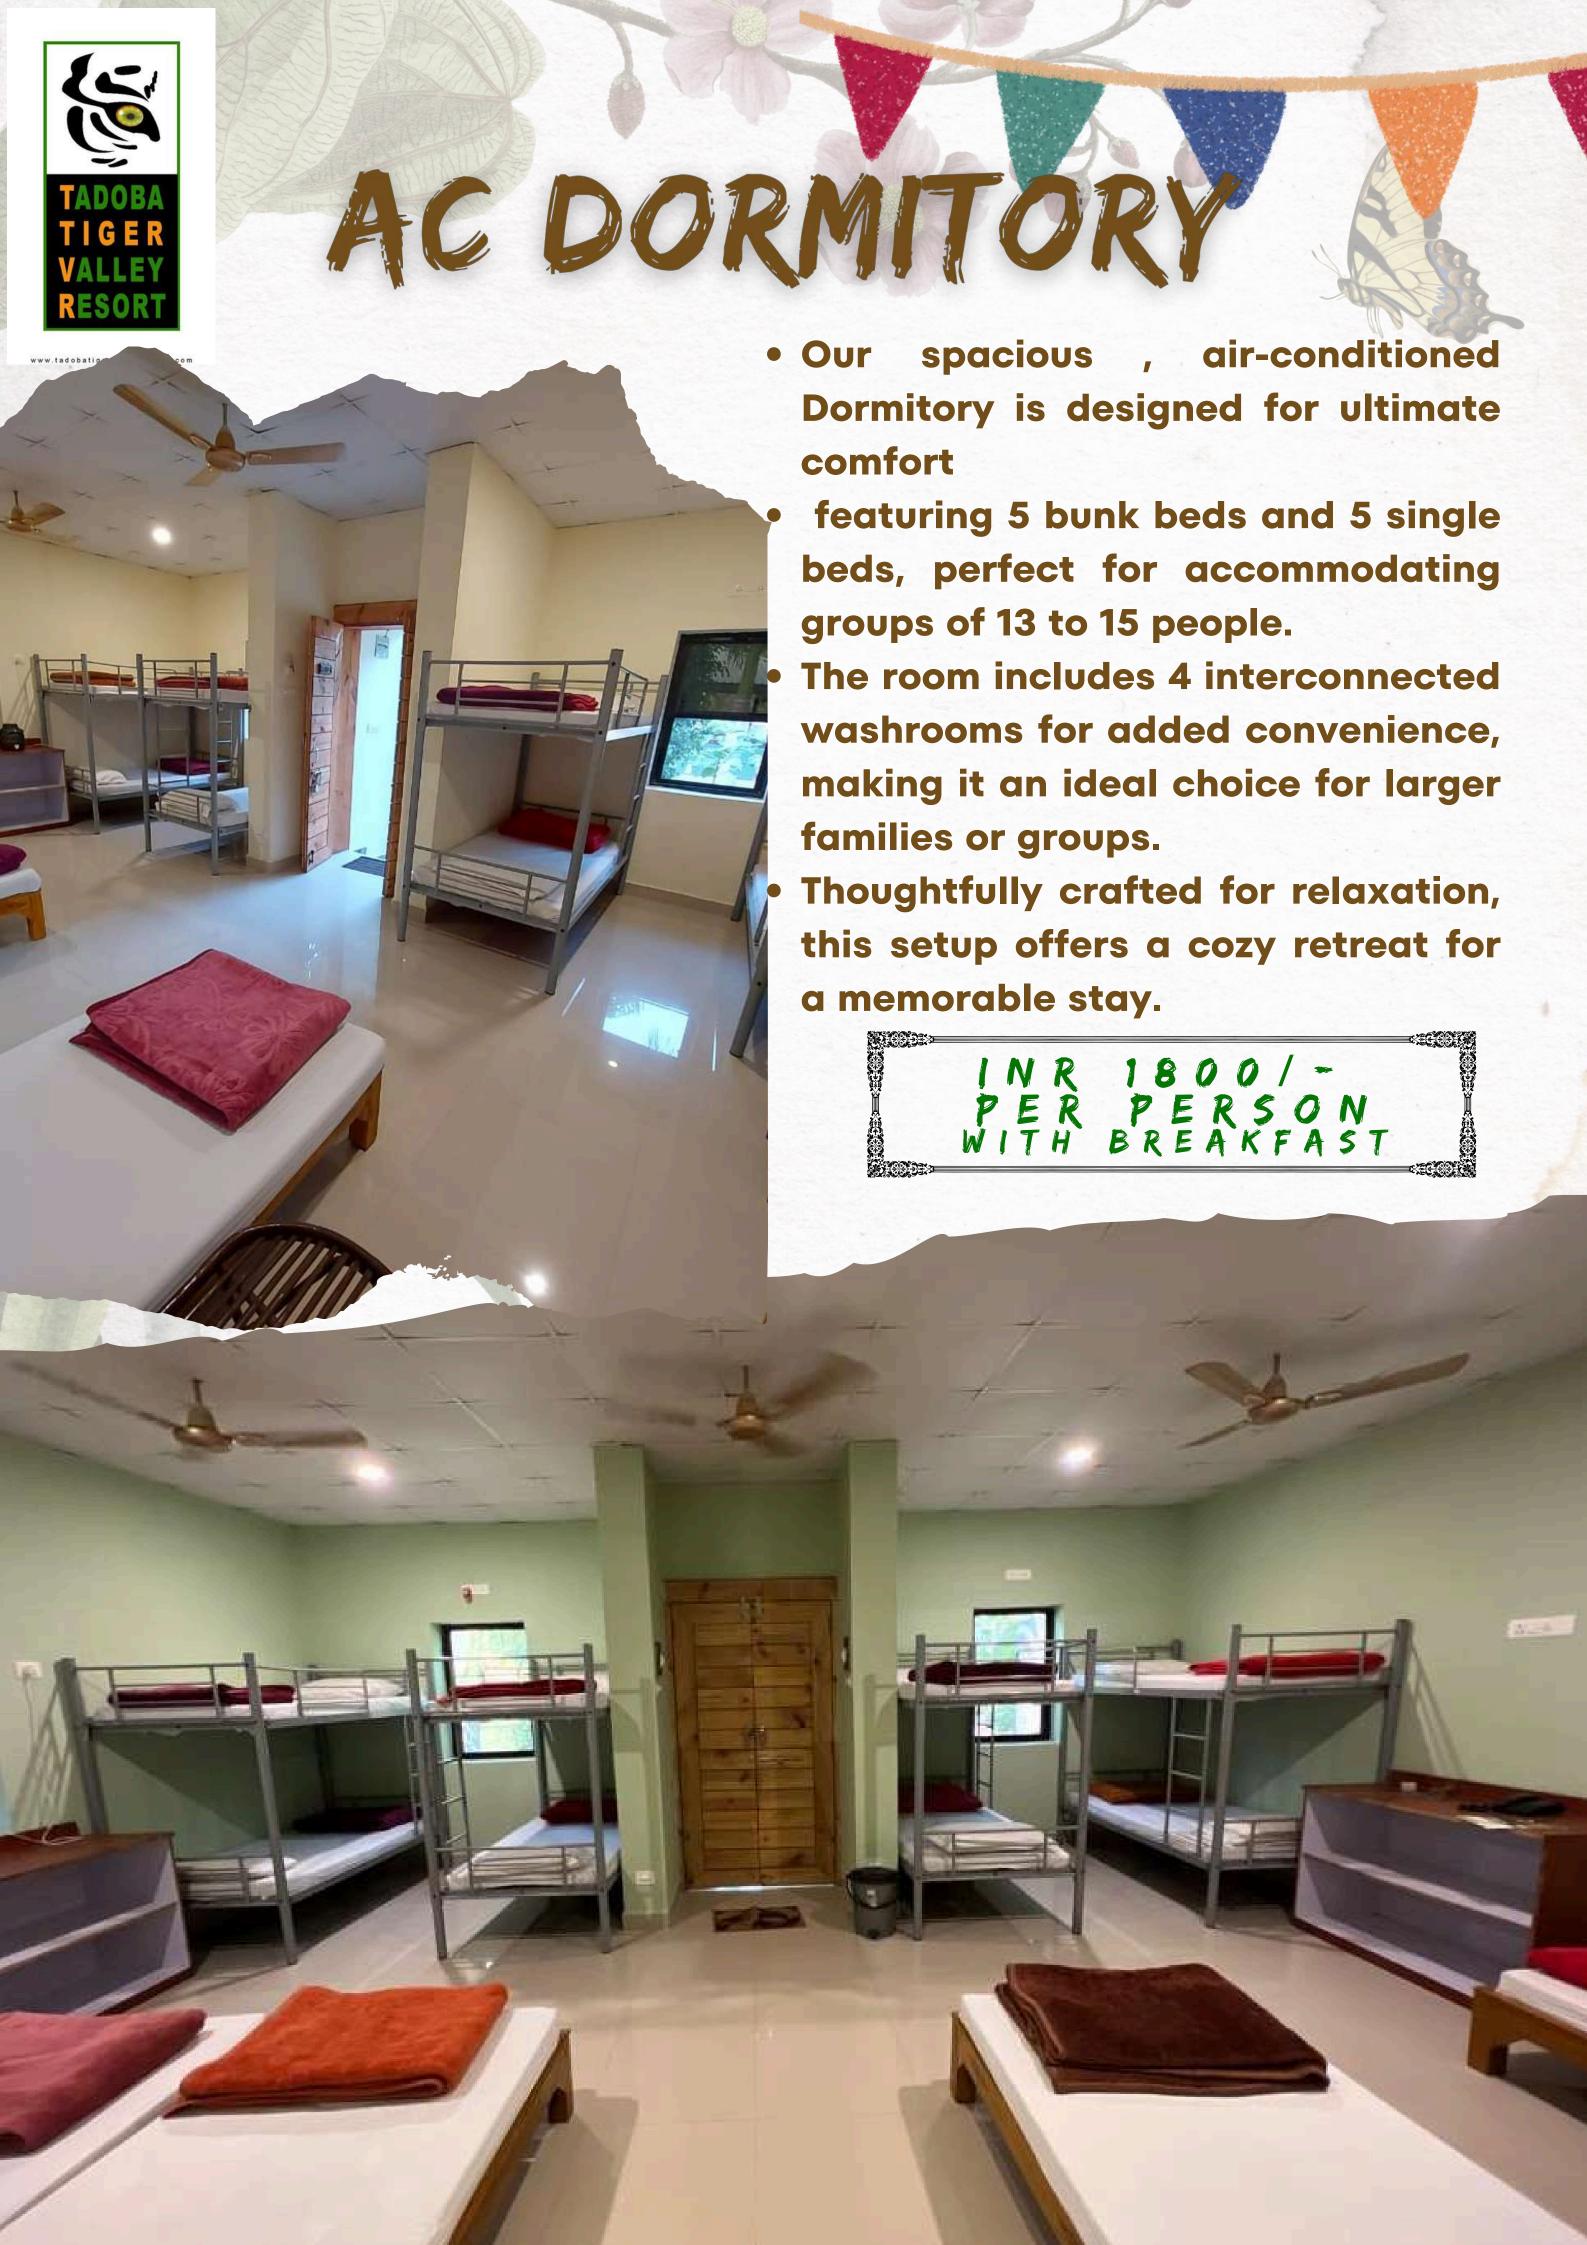

 Ideal for 2 to 3 guests & a child.

- Include amenities like
   Air conditioning, LED Tv,
   and a private bathroom
   with hot & cold water
- Peaceful atmosphere
   with beautiful views and
   natural light.
- Perfect for a relaxing getaway in the heart of Tadoba National Park.