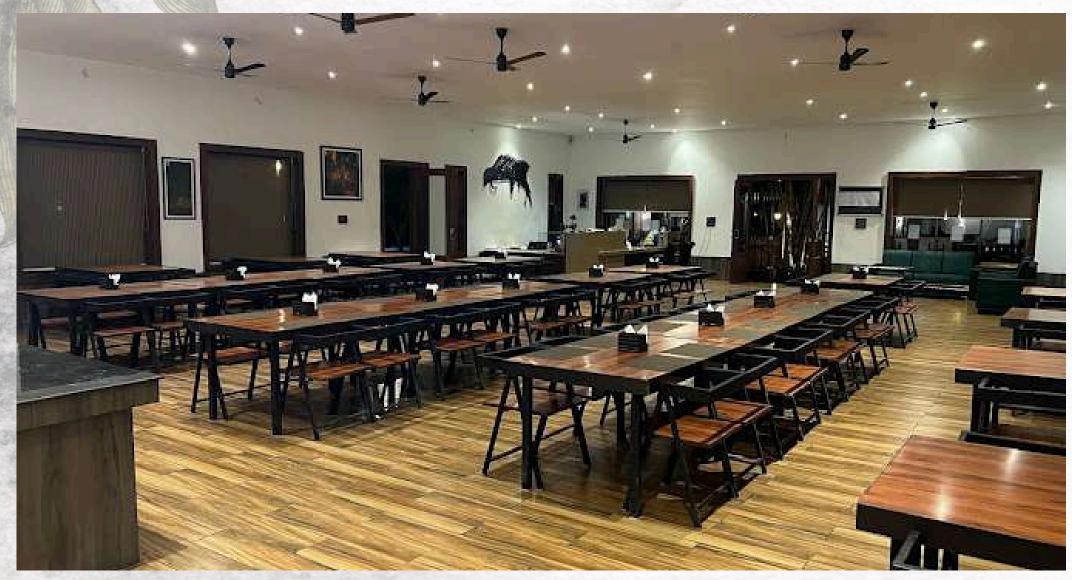

INR 07,000/WITH BREAKFAST

TADOBA TIGER VALLEY RESORT IN TADOBA, HOUSES A MULTI-CUISINE RESTAURANT WHERE YOU CAN SAMPLE MOUTHWATERING LOCAL, INDIAN AND CHINESE CUISINES.

OUR DINING HALL ADDS AN EXOTIC FLAVOR TO YOUR VISIT.

PAMPER YOUR TASTE BUDS AT THE ETHNIC DELIGHTS LIKE PATWADI RASSA & JHUNKA BHAKARI, FOR THE LESS ADVENTUROUS; INDIAN AND CHINESE CUISINE IS AVAILABLE. DINING HALL HAS SEATING CAPACITY OF 100 PEOPLE AND SERVES HYGIENIC CUISINE.