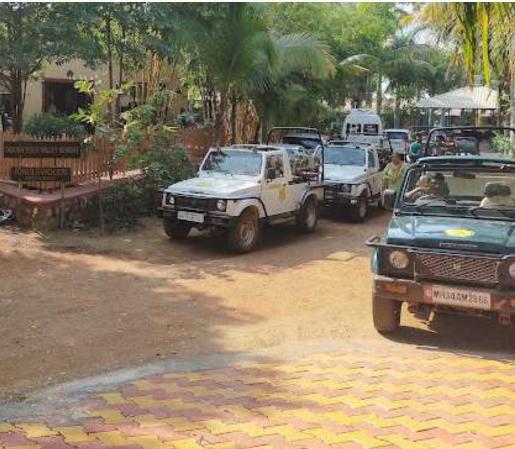

### NEAREST SAFARI ZONE

OUR RESORT IS CONVENIENTLY LOCATED NEAR KEY ENTRY POINTS OF THE TADOBA ANDHARI TIGER RESERVE

- · MOHURLI CORE GATE: 50 METERS
- · JUNONA GATE: 1 KM
- · AGARZARI GATE: 7 KM
- · DEWADA/ADEGAON GATE: 7 KM
- · KHUTWANDA CORE GATE: 12 KM
- · MAMLA GATE: 45 KM
- · NIMDHELA GATE: 65 KM