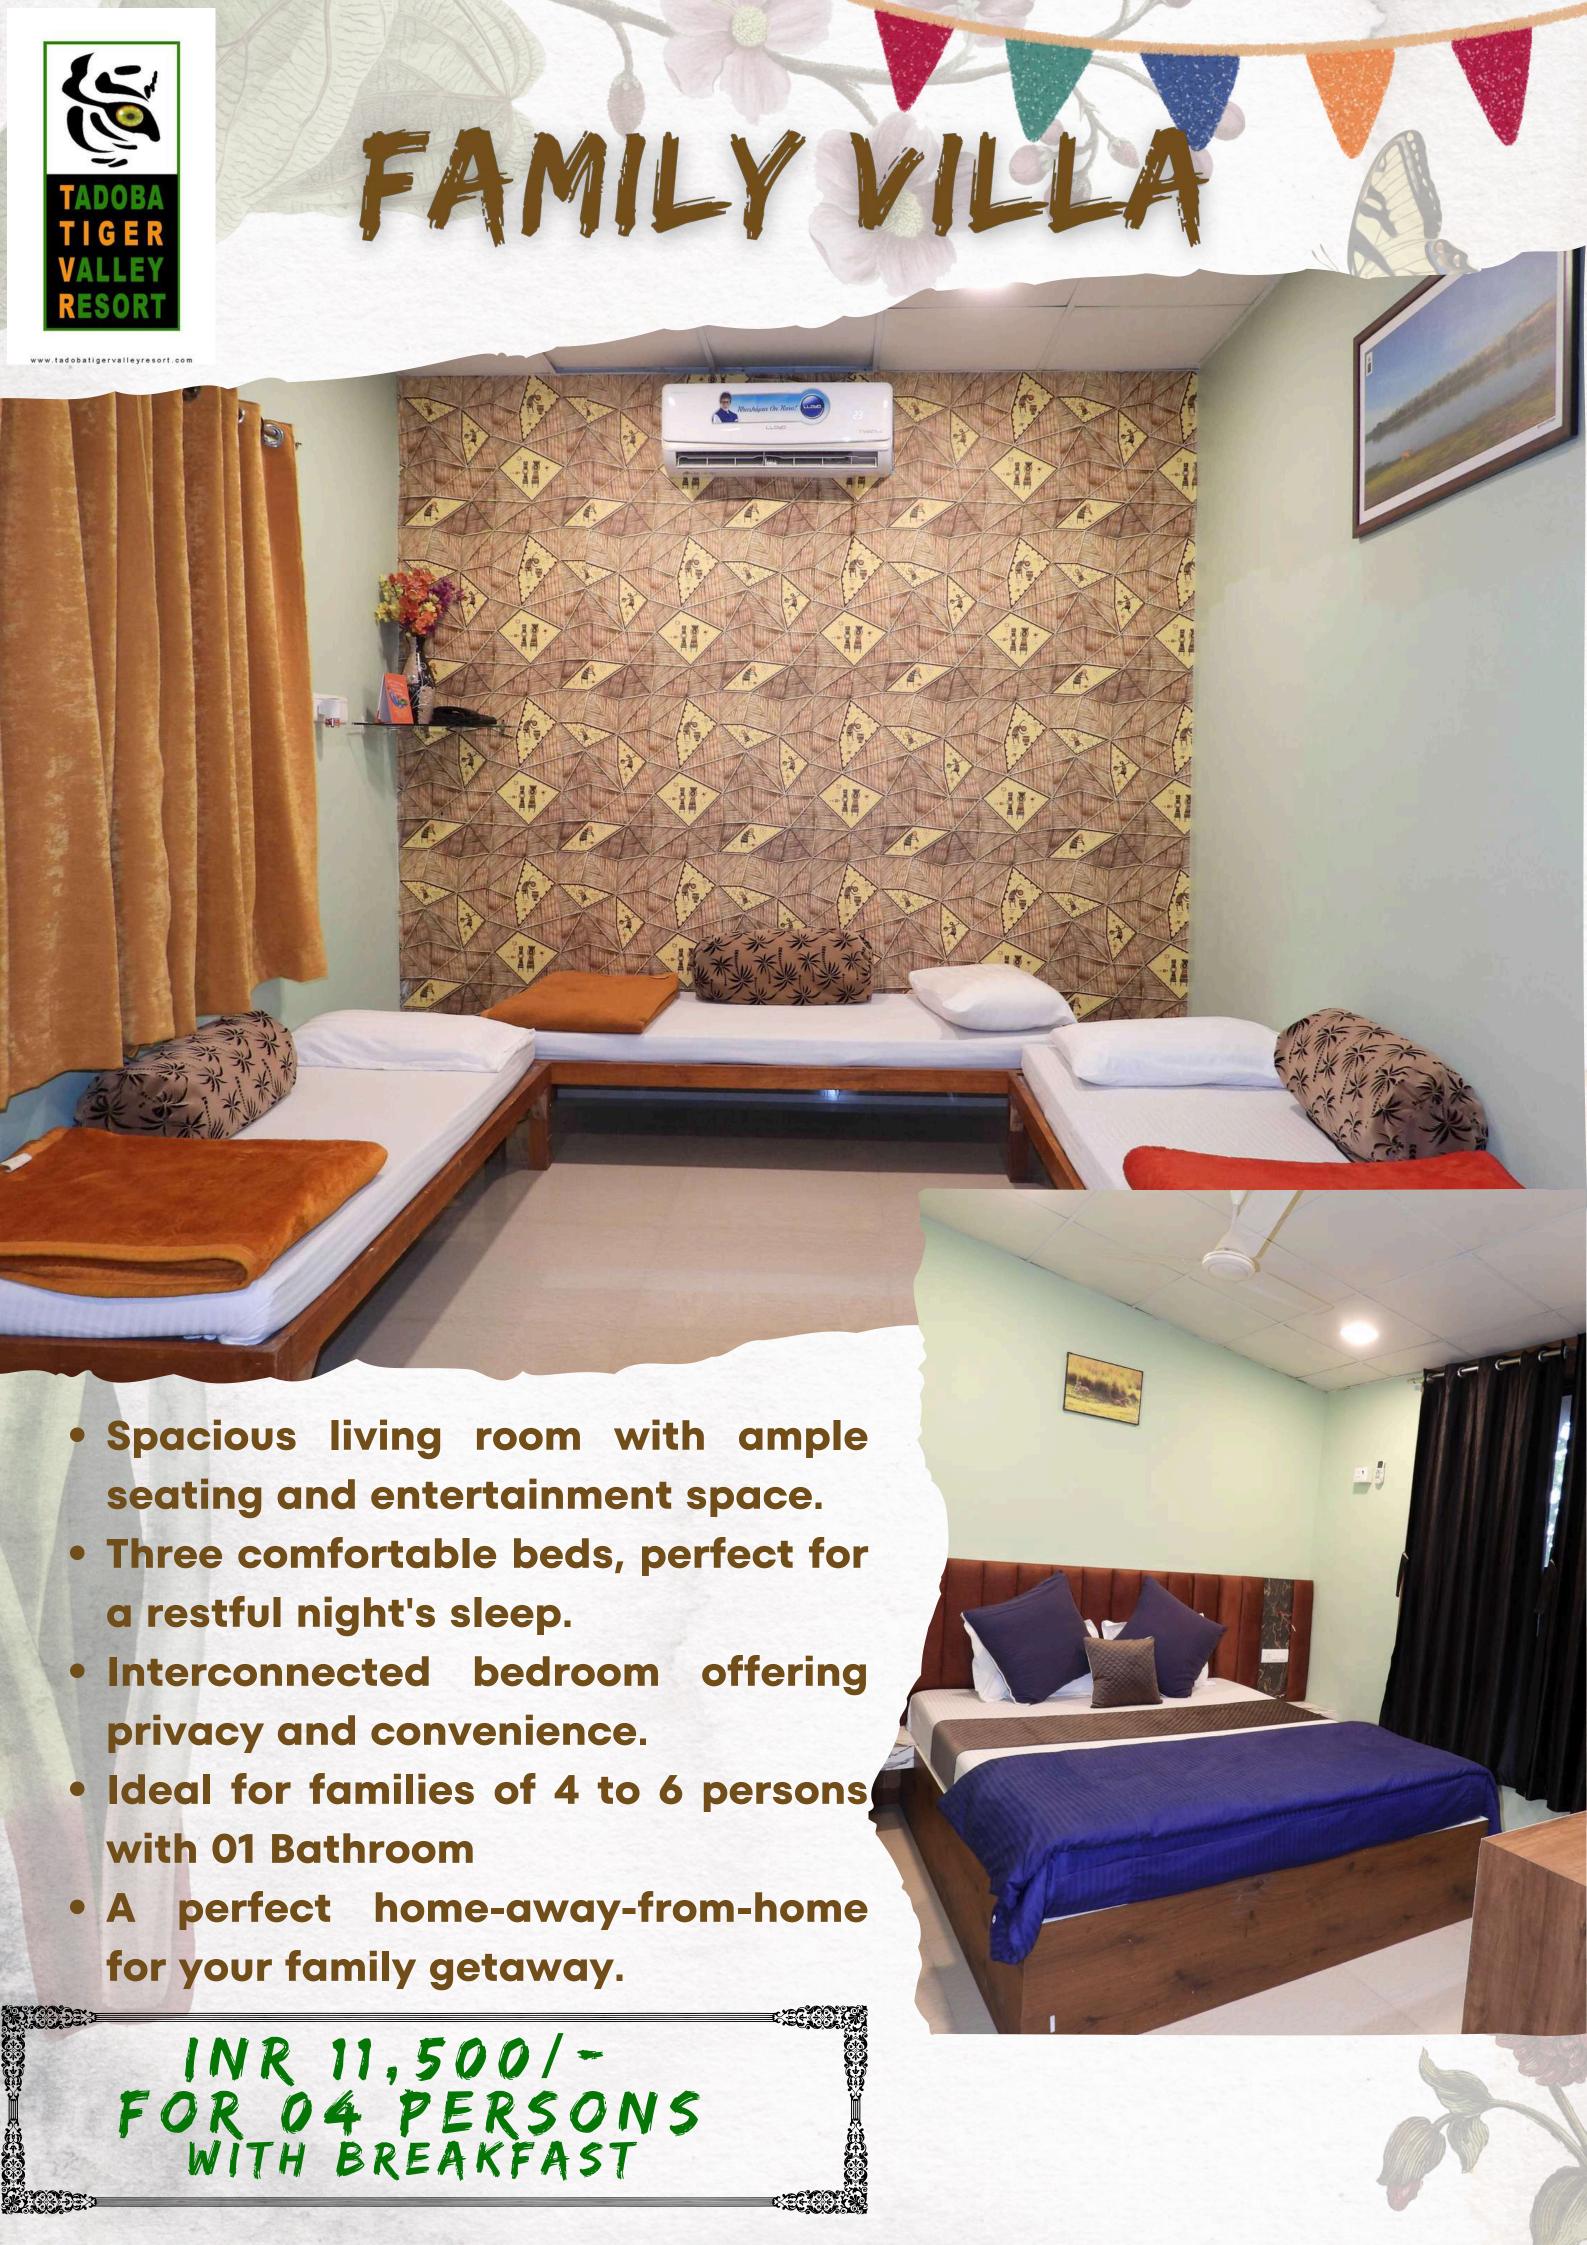

 Ideal for 2 to 3 guests & a child.

- Include amenities like
   Air conditioning, LED Tv,
   and a private bathroom
   with hot & cold water
- Peaceful atmosphere
   with beautiful views and
   natural light.
- Perfect for a relaxing getaway in the heart of Tadoba National Park.