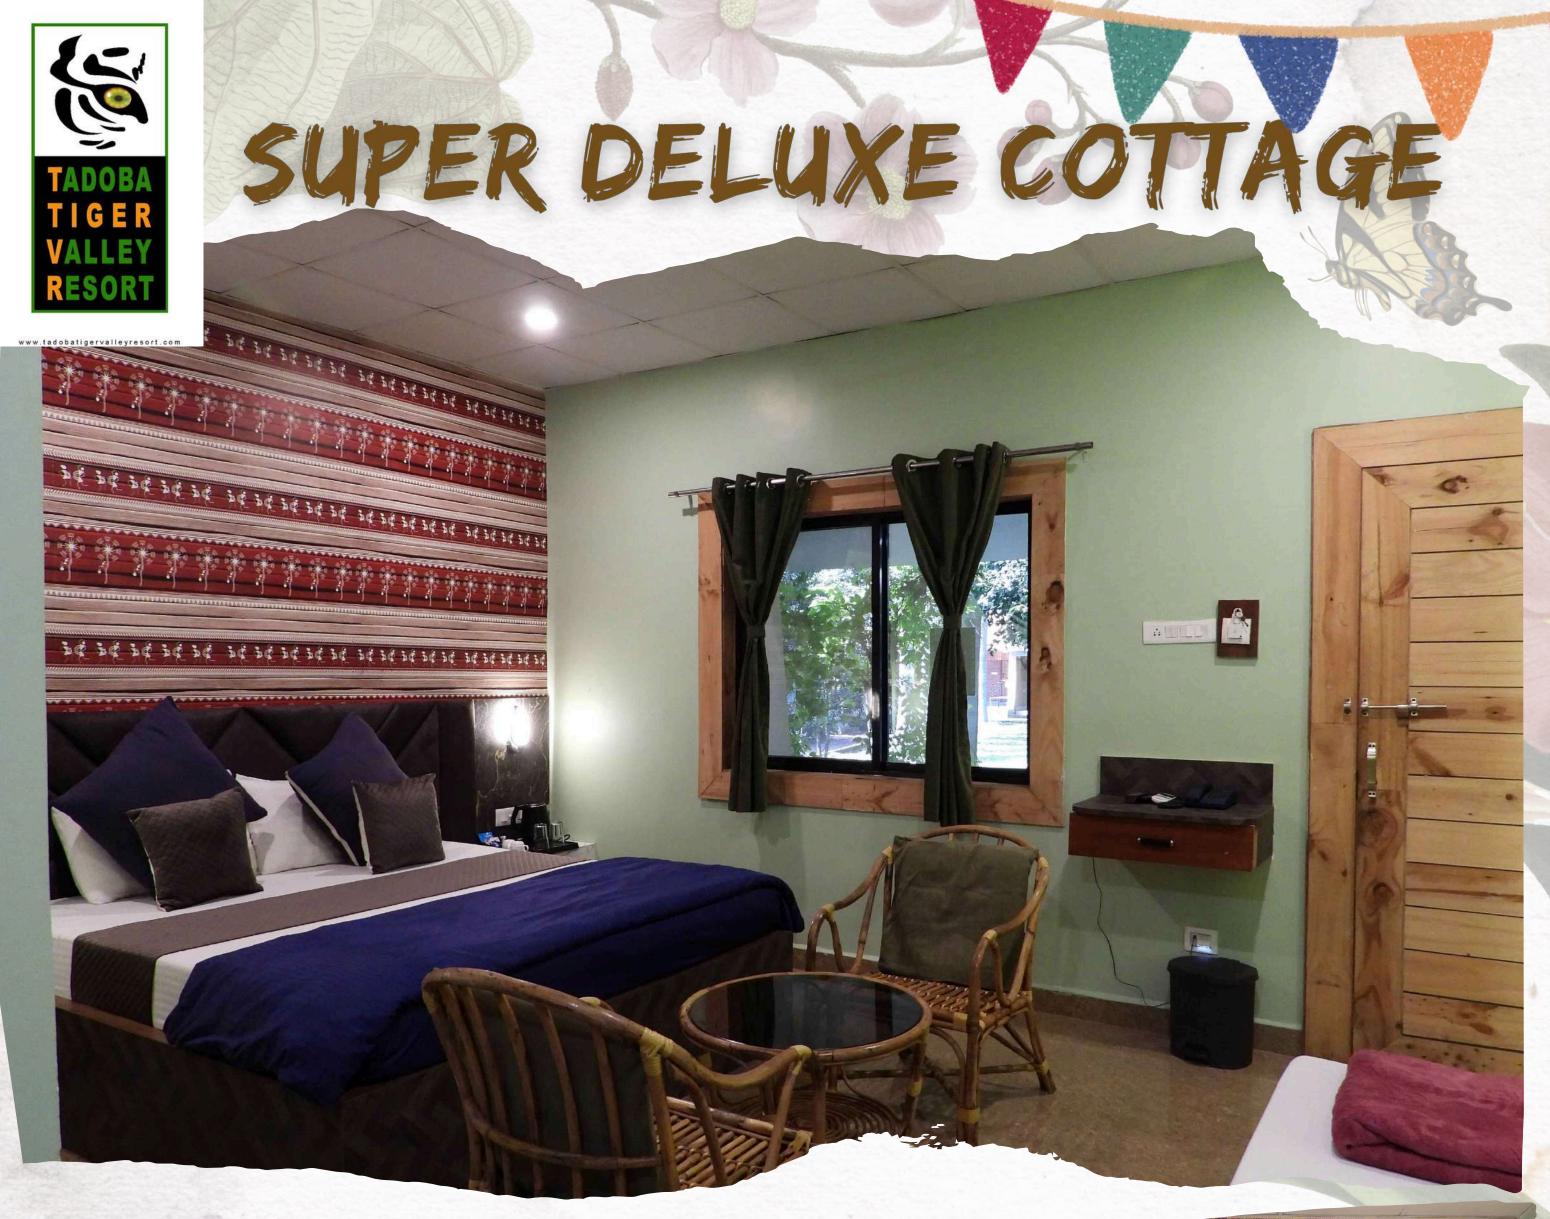

 Ideal for 2 to 3 guests & a child.

- Include amenities like
   Air conditioning, LED Tv,
   and a private bathroom
   with hot & cold water
- Peaceful atmosphere
   with beautiful views and
   natural light.
- Perfect for a relaxing getaway in the heart of Tadoba National Park.