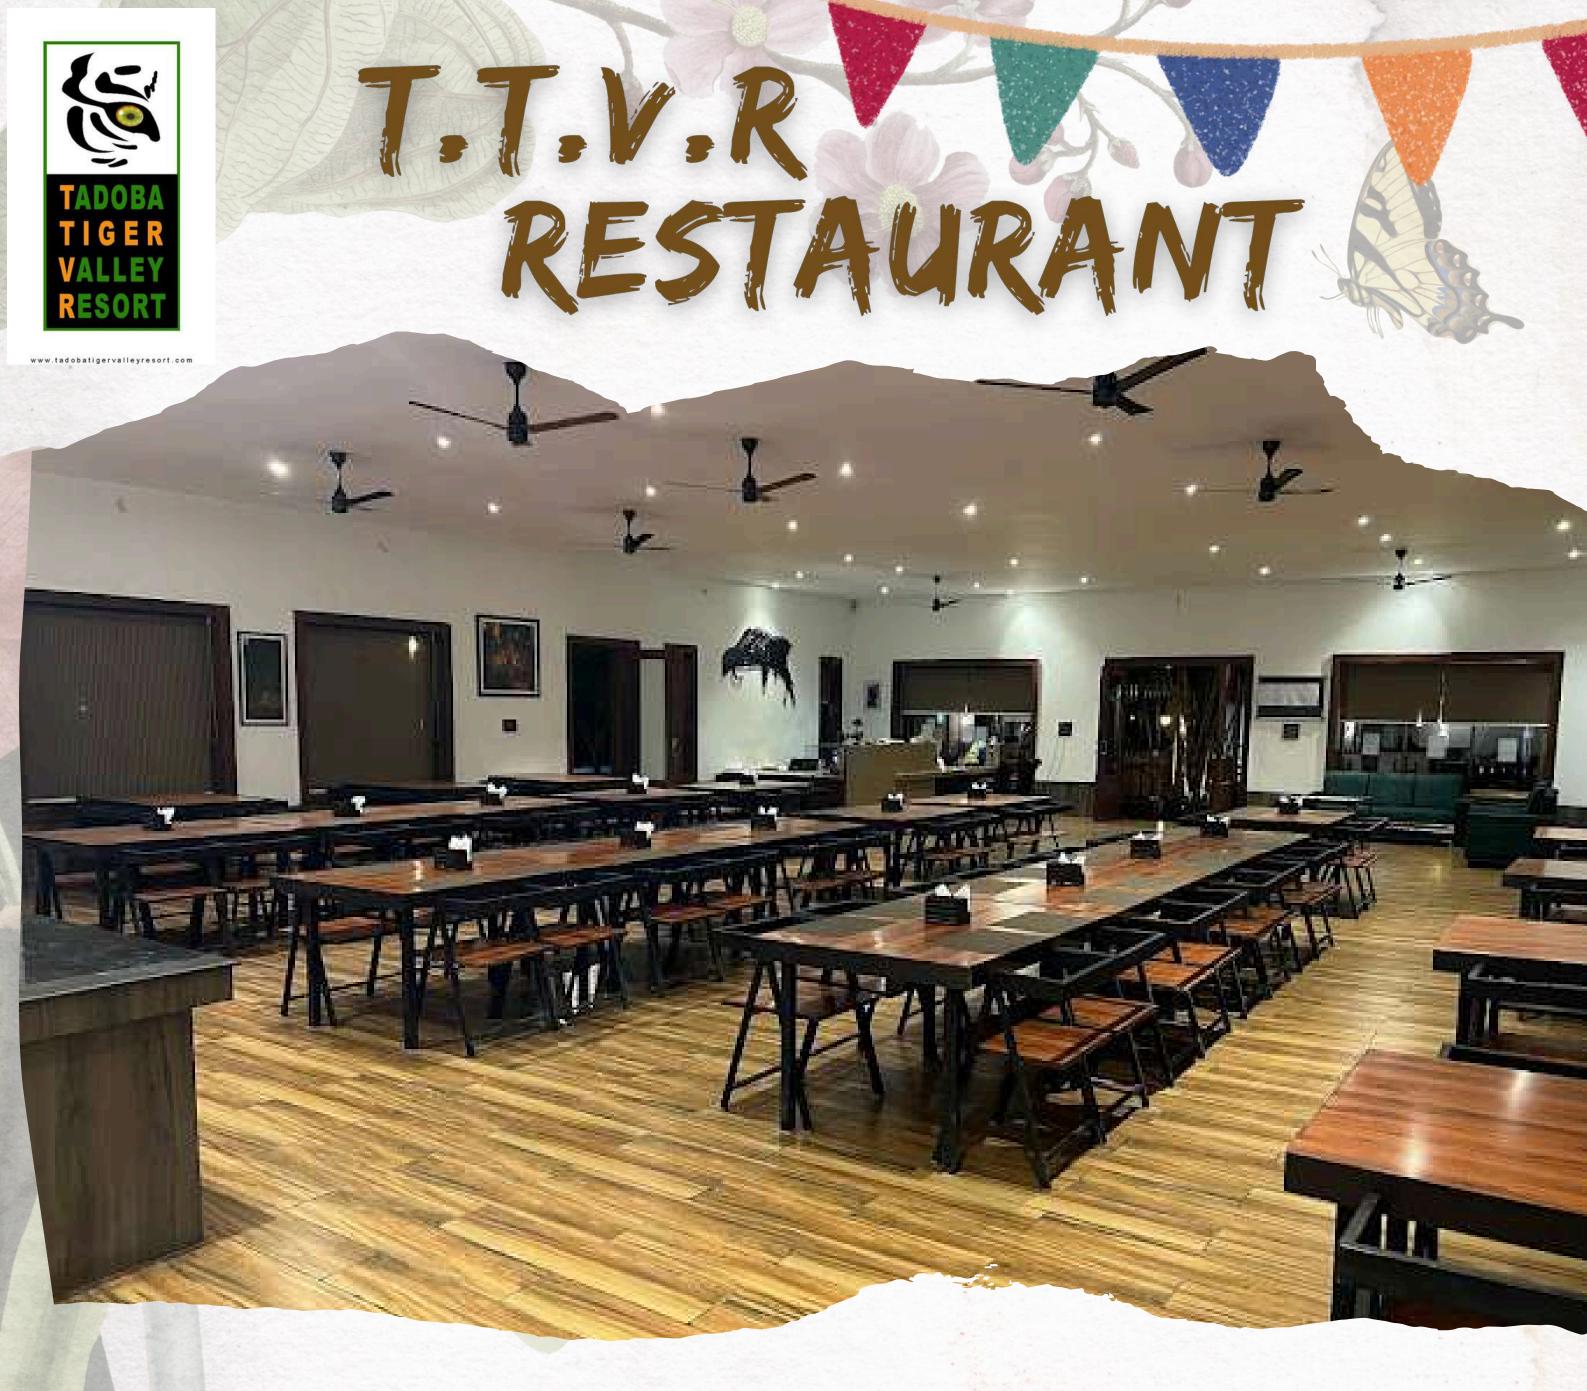

INR 07,000/WITH BREAKFAST

TADOBA TIGER VALLEY RESORT IN TADOBA, HOUSES A MULTI-CUISINE RESTAURANT WHERE YOU CAN SAMPLE MOUTHWATERING LOCAL, INDIAN AND CHINESE CUISINES.

OUR DINING HALL ADDS AN EXOTIC FLAVOR TO YOUR VISIT.

PAMPER YOUR TASTE BUDS AT THE ETHNIC DELIGHTS LIKE PATWADI RASSA & JHUNKA BHAKARI, FOR THE LESS ADVENTUROUS; INDIAN AND CHINESE CUISINE IS AVAILABLE. DINING HALL HAS SEATING CAPACITY OF 100 PEOPLE AND SERVES HYGIENIC CUISINE.